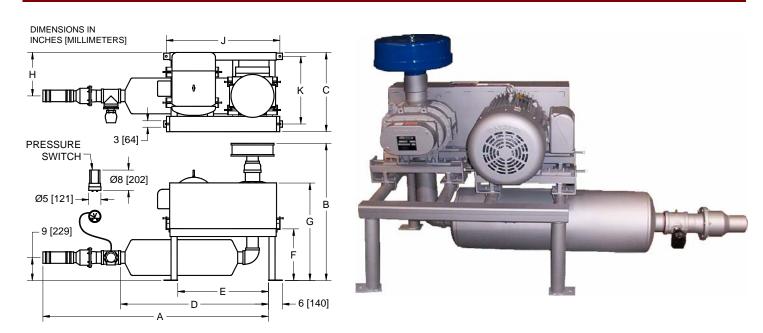

### The Conveying Blower Includes:

- Rugged industrial grade positive displacement rotary blower.
- Premium quality energy efficient motor and v-belt drive.
- Sanitary welded steel frame with open design to minimize dust accumulation.
- · Air intake filter-silencer and discharge muffler.
- Check valve, relief valve, pressure switch and gauge.

#### Dimensions in Inches [Millimeters]

| SIZE          | Α      | В      | С     | D      | E     | F     | G      | Н     | J      | К     |
|---------------|--------|--------|-------|--------|-------|-------|--------|-------|--------|-------|
| SMALL BLOWER  | 84     | 47     | 23    | 55     | 28    | 18    | 32     | 11    | 37     | 18    |
|               | [2134] | [1194] | [584] | [1397] | [711] | [457] | [813]  | [279] | [940]  | [457] |
| MEDIUM BLOWER | 90     | 57     | 31    | 59     | 35    | 20    | 38     | 17    | 44     | 26.5  |
|               | [2286] | [1448] | [787] | [1499] | [889] | [508] | [965]  | [432] | [1118] | [647] |
| LARGE BLOWER  | 110    | 64     | 31    | 74     | 35    | 20    | 41     | 18    | 44     | 26.5  |
|               | [2794] | [1626] | [787] | [1880] | [889] | [508] | [1041] | [457] | [1118] | [673] |