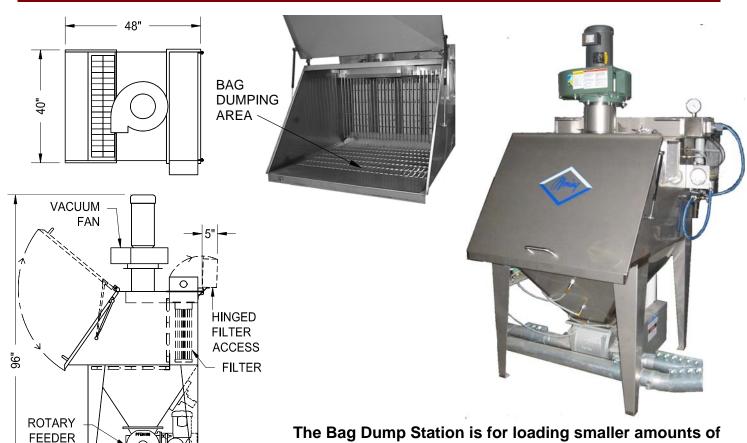

## **Specifications**

Housing: 304 Stainless steel

Grate area: 36" wide x 27.5" deep

Grate mat'l: Aluminum (SS available)

Dump ht: 36 inches

Capacity: 7.5 CF (300 lbs. @40 PCF)

Vent fan: 1000 CFM, 3 HP, mild steel

(SS available)

Filters: FDA compliant, PTFE

coated cartridges

Air usage: 1.5 CFM @ 80 psi

ingredients from bags or containers. The ingredients are discharged into a pneumatic conveying line by a rotary feeder mounted to the bottom of the unit.

### The Bag Dump Station Includes:

- Fully enclosed, all stainless steel sanitary housing.
- Gas spring assist door for easy opening.
- Low, ergonomic dump height for ease of use.
- Powerful fan and efficient filters for superior dust control.
- Integral dust collector, remote unit optional.
- Easy to access and replace filters which simply snap in.
- · Large hopper capacity.
- Lightweight lift-out grate for ease of cleaning.
- Integrates into the pneumatic conveying system.